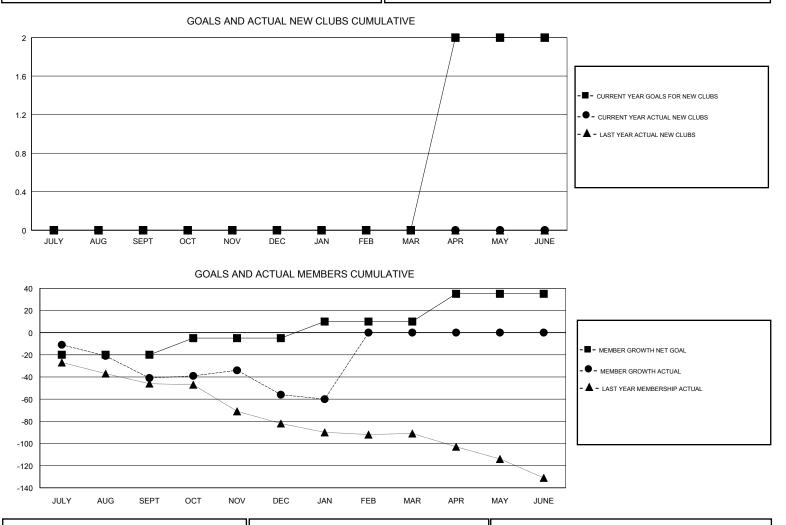

## Results as of: 01/31/2019

| G  | GMT: GORDON ZIEGLER   |               |           | LOCATION WASHINGTON                                                                                                                                                          |                       |     |    | GMT CA         |  |
|----|-----------------------|---------------|-----------|------------------------------------------------------------------------------------------------------------------------------------------------------------------------------|-----------------------|-----|----|----------------|--|
|    |                       | Club          | S         | Members   RESULTS FOR 2018-2019   QUARTER MEMBER GROWTH NET<br>GOAL MEMBER GROWTH<br>ACTUAL DROPPED<br>MEMBERS ACTUAL<br>(including transfers)   0 0 JULY/AUG/SEPT -20 14 53 |                       |     |    |                |  |
|    | RESULTS FOR 2018-2019 |               |           |                                                                                                                                                                              | RESULTS FOR 2018-2019 |     |    |                |  |
| 4  | QUARTER               | NEW CLUB GOAL | NEW CLUBS | DROPPED CLUBS                                                                                                                                                                | QUARTER               |     |    | MEMBERS ACTUAL |  |
| JL | JLY/AUG/SEPT          | 0             | 0         | 0                                                                                                                                                                            | JULY/AUG/SEPT         | -20 | 14 | 53             |  |
| 0  | CT/NOV/DEC            | 0             | 0         | 2                                                                                                                                                                            | OCT/NOV/DEC           | 15  | 28 | 42             |  |
| JÆ | N/FEB/MAR             | 0             | 0         | 0                                                                                                                                                                            | JAN/FEB/MAR           | 15  | 13 | 16             |  |
| A  | PR/MAY/JUNE           | 2             | 0         | 0                                                                                                                                                                            | APR/MAY/JUNE          | 25  | 0  | 0              |  |